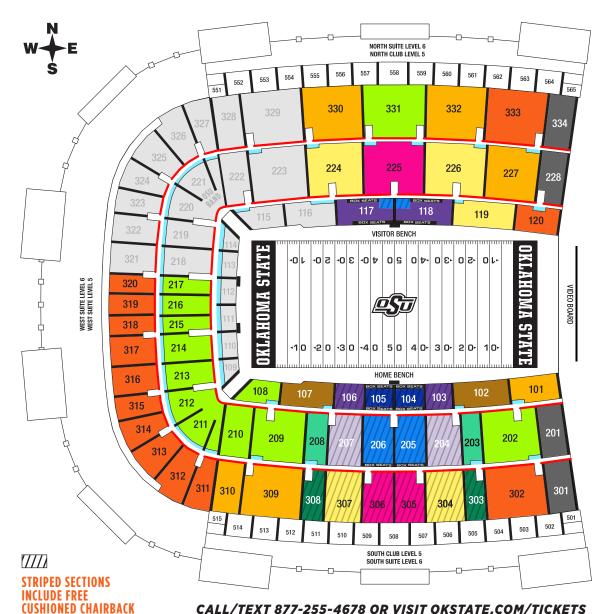

## **GENERAL PUBLIC PRICING (7 HOME GAMES)**

| SEAT                                                                                                                       | TICKET                               | POSSE                                  | TOTAL PRICE |
|----------------------------------------------------------------------------------------------------------------------------|--------------------------------------|----------------------------------------|-------------|
| LOCATION                                                                                                                   | PRICE                                | CONTRIBUTION                           | PER SEAT*   |
| Sec. 120, 302, 311-320, 333                                                                                                | \$200                                | \$200                                  | \$400       |
| <b>4 or More: Sec. 120, 302, 311-320, 333</b>                                                                              |                                      | \$100                                  | \$300       |
| Sec. 101, 227, 309-310, 330, 332                                                                                           | \$200                                | \$225                                  | \$425       |
| <b>4 or More: Sec. 101, 227, 309-310, 330, 332</b>                                                                         |                                      | \$125                                  | \$325       |
| Sec. 108, 202, 209-217, 331                                                                                                | \$200                                | \$325                                  | \$525       |
| <b>4 or More: Sec. 202, 209-217, 331</b>                                                                                   |                                      | \$225                                  | \$425       |
| Sec. 303, 308                                                                                                              | \$200                                | \$375                                  | \$575       |
| <b>4 or More: Sec. 303, 308</b>                                                                                            |                                      | \$275                                  | \$475       |
| Sec. 119, 224, 226, 304, 307                                                                                               | \$200                                | \$425                                  | \$625       |
| <b>4 or More: Sec. 304, 307</b>                                                                                            |                                      | \$325                                  | \$525       |
| Sec. 102, 107                                                                                                              | \$200                                | \$475                                  | \$675       |
| Sec. 203, 208                                                                                                              | \$200                                | \$550                                  | \$750       |
| Sec. 225, 305-306                                                                                                          | \$200                                | \$625                                  | \$825       |
| <b>4 or More: Sec. 305-306</b>                                                                                             |                                      | \$525                                  | \$725       |
| Sec. 204, 207                                                                                                              | \$200                                | \$725                                  | \$925       |
| Sec. 103, 106, 117-118                                                                                                     | \$200                                | \$775                                  | \$975       |
| Sec. 117-118, 205-206                                                                                                      | \$200                                | \$1175                                 | \$1375      |
| Sec. 104, 105                                                                                                              | \$200                                | \$1225                                 | \$1425      |
| SPECIAL DIS<br>SPECIAL DIS<br>OSU RECENT GRADU<br>Year 1: 50% Year 2: 40% Year 3: 30<br>Discourt begins immediately follow | <b>SCOU</b><br>ATE SAVIN<br>% Year 4 | <b>JNTS</b><br>IGS*<br>: 20% Year 5: 1 |             |

**OSU FACULTY/STAFF & O-CLUB MEMBERS SAVE 20%\*** \*Box Seats, Club Level, Suite Level and visitors area tickets not applicable

|     | Sec. 201, 228, 301, 334<br>(Visitors area   Non-renewable   Avail. July 2022) | \$100                      | \$50   | \$150  |
|-----|-------------------------------------------------------------------------------|----------------------------|--------|--------|
|     | BPS Club: Sec. 501-515, 551-565                                               |                            | \$2600 | \$2600 |
| вох | Box Seats: Sec. 104-105, 117-118, 205-206                                     | Call for pricing & info    |        |        |
|     | OSU Students: Sec. 109-116, 215-223, 321-329                                  | All Sports Pass \$250      |        |        |
|     | ADA Accessible Seating 💪                                                      | Obstructed View (rows 1-3) |        |        |

## FREE ADMISSION FOR PISTOL PETE'S PARTNERS AGE 2 OR UNDER, AS OF 8/1/22 (FOR CHILD NOT REQUIRING OWN SEAT)

VISIT OKSTATE.COM/KIDSCLUB FOR ANNUAL MEMBERSHIP INFO