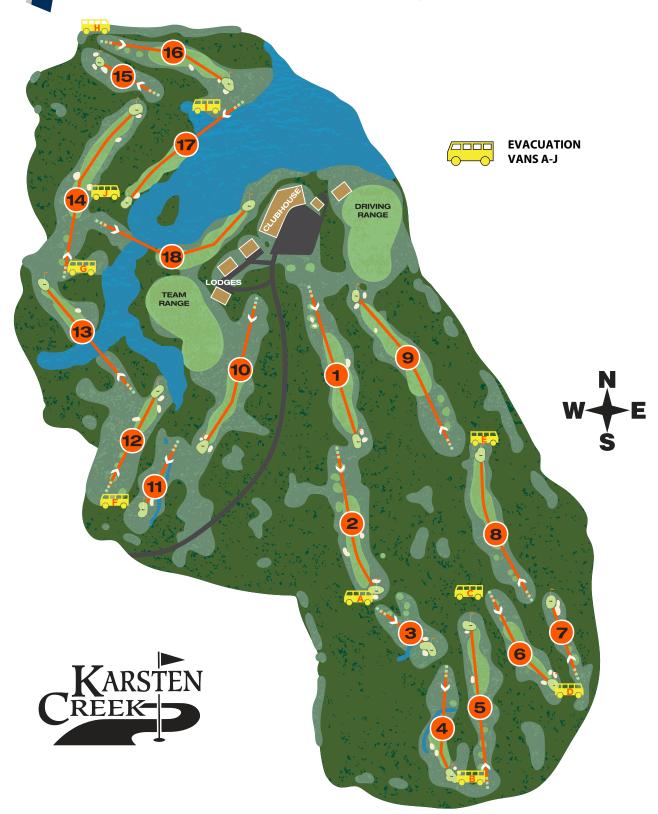

## **2022 DIVISION I WOMEN'S** GOLF CHAMPIONSHIPS

**STILLWATER, OK** • Oklahoma State University, Host

| Hole | Location                   | Route to be Taken                                                                         |
|------|----------------------------|-------------------------------------------------------------------------------------------|
| #    |                            |                                                                                           |
| 1    | Tee, Fairway, Green        | Walk back to clubhouse                                                                    |
| 2    | Tee                        | Walk back to clubhouse                                                                    |
| 2    | Fairway, Green             | Proceed to van A stationed behind tee boxes on hole 3                                     |
| 3    | Tee, Green                 | Walk backward to the van <b>A</b> behind tee boxes on hole 3                              |
| 4    | Tee, Fairway, Green        | Proceed forward to van <b>B</b> between 4 <sup>th</sup> green and 5 <sup>th</sup> tee box |
| 5    | Tee                        | Walk to van <b>B</b> between 4 <sup>th</sup> green and 5 <sup>th</sup> tee box            |
| 5    | Fairway, Green             | Proceed forward to van <b>C</b> behind 5 <sup>th</sup> green                              |
| 6    | Tee, Fairway               | Walk backward to van <b>C</b> behind 5 <sup>th</sup> green                                |
| 6    | Green                      | Walk to van <b>D</b> behind 7 <sup>th</sup> tee box                                       |
| 7    | Tee, Fairway, Green        | Walk to van <b>D</b> behind 7 <sup>th</sup> tee box                                       |
| 8    | Tee                        | Walk to van <b>D</b> behind 7 <sup>th</sup> tee box                                       |
| 8    | Fairway, Green             | Proceed along the hole to van <b>E</b> behind 8 <sup>th</sup> green                       |
| 9    | Tee, Drive zone            | Walk backward to van <b>E</b> behind 8 <sup>th</sup> green                                |
| 9    | Approach, Green            | Walk to clubhouse                                                                         |
| 10   | Tee, Fairway, Green        | Walk back to clubhouse                                                                    |
| 11   | Tee                        | Walk back to clubhouse                                                                    |
| 11   | Green                      | Proceed to vans <b>F</b> behind 12 <sup>th</sup> tee box                                  |
| 12   | Tee, Fairway, Green        | Walk backward to vans <b>F</b> behind 12 <sup>th</sup> tee box                            |
| 13   | Tee                        | Walk backward to vans <b>F</b> behind 12 <sup>th</sup> tee box                            |
| 13   | Fairway, Green             | Proceed forward to van <b>G</b> at 14 <sup>th</sup> tee box                               |
| 14   | Tee, Drive Zone            | Walk backward to van <b>G</b> at 14 <sup>th</sup> tee box                                 |
| 14   | Approach, Green            | Proceed forward to van <b>H</b> positioned on 16 <sup>th</sup> tee box                    |
| 15   | Tee, Fairway, Green        | Proceed to van <b>H</b> positioned on 16 <sup>th</sup> tee box                            |
| 16   | Tee                        | Walk back to van <b>H</b> on the 16 <sup>th</sup> tee box                                 |
| 16   | Fairway, Green             | Proceed forward to van I near 16 <sup>th</sup> green and 17 <sup>th</sup> tee box         |
| 17   | Tee                        | Proceed to van I near 16 <sup>th</sup> green and 17 <sup>th</sup> tee box                 |
| 17   | Fairway, Green             | Proceed to van J behind 17 <sup>th</sup> green                                            |
| 18   | Tee                        | Walk backward to van <b>J</b> behind 17 <sup>th</sup> green                               |
| 18   | Drive zone, Fairway, Green | Walk to clubhouse                                                                         |